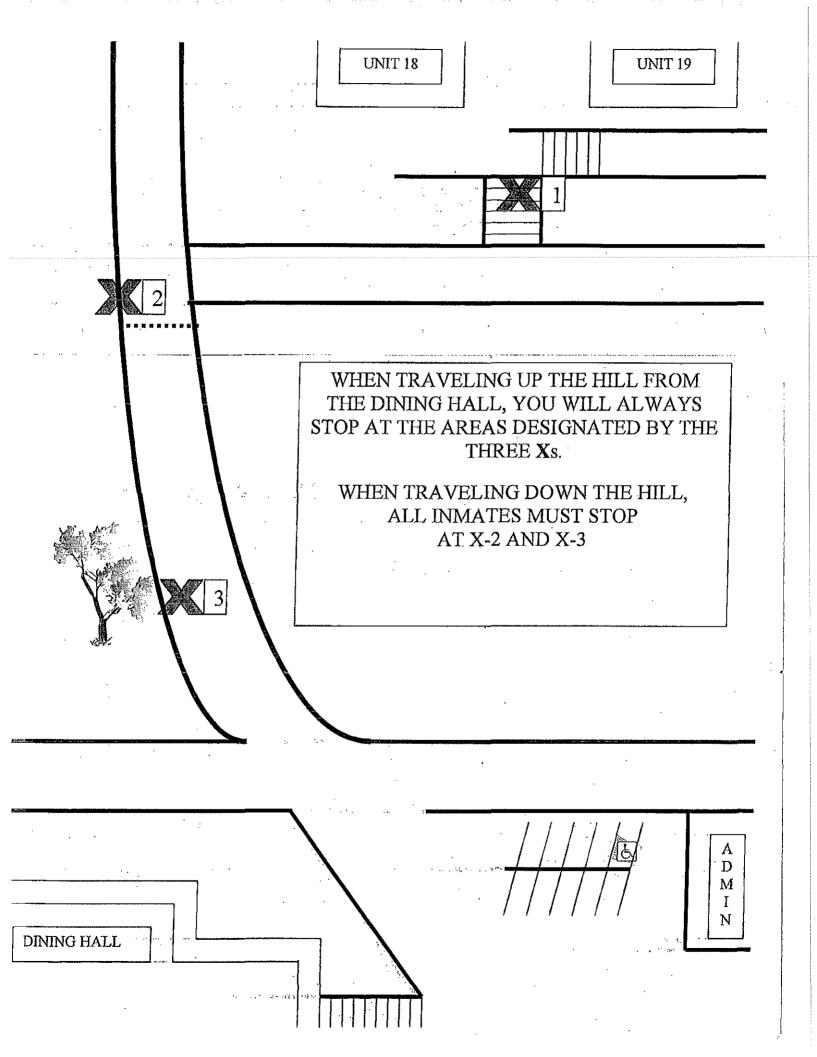

When you return, give the CO your name and where you are coming from in a clear loud voice, and make sure you pick up your card.

Boundaries – (see map on back of rule book.)

Activities will be announced by control. Inmates need to be prepared prior to call.